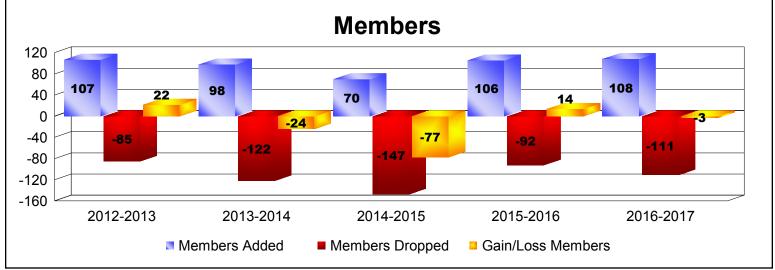

District 14 L

As of June 2017 Cumulative

| Year      | New<br>Clubs | Dropped<br>Clubs | Gain/<br>Loss<br>Clubs | New<br>Members | Charter<br>Members | Reinstate<br>Members | Transfer<br>Members | Total<br>Member<br>Added | Total<br>Members<br>Dropped | Gain/<br>Loss<br>Members |
|-----------|--------------|------------------|------------------------|----------------|--------------------|----------------------|---------------------|--------------------------|-----------------------------|--------------------------|
| 2012-2013 | 0            | -1               | -1                     | 103            | 0                  | 1                    | 3                   | 107                      | -85                         | 22                       |
| 2013-2014 | 0            | -1               | -1                     | 83             | 2                  | 7                    | 6                   | 98                       | -122                        | -24                      |
| 2014-2015 | 0            | -1               | -1                     | 57             | 0                  | 6                    | 7                   | 70                       | -147                        | -77                      |
| 2015-2016 | 0            | 0                | 0                      | 86             | 0                  | 17                   | 3                   | 106                      | -92                         | 14                       |
| 2016-2017 | 0            | 0                | 0                      | 101            | 0                  | 5                    | 2                   | 108                      | -111                        | -3                       |
| Average   | 0            | -1               | -1                     | 86             | 0                  | 7                    | 4                   | 98                       | -111                        | -14                      |