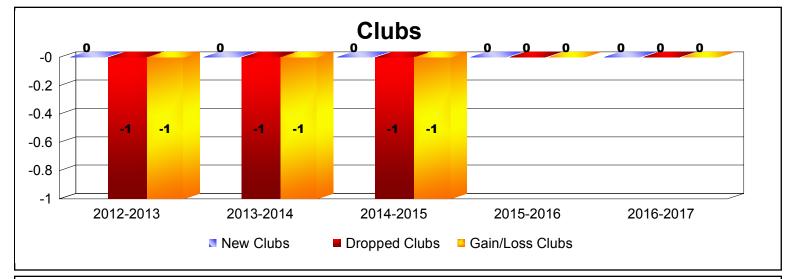

District 14 L

As of June 2017 Cumulative

| Year      | New<br>Clubs | Dropped<br>Clubs | Gain/<br>Loss<br>Clubs | New<br>Members | Charter<br>Members | Reinstate<br>Members | Transfer<br>Members | Total<br>Member<br>Added | Total<br>Members<br>Dropped | Gain/<br>Loss<br>Members |
|-----------|--------------|------------------|------------------------|----------------|--------------------|----------------------|---------------------|--------------------------|-----------------------------|--------------------------|
| 2012-2013 | 0            | -1               | -1                     | 103            | 0                  | 1                    | 3                   | 107                      | -85                         | 22                       |
| 2013-2014 | 0            | -1               | -1                     | 83             | 2                  | 7                    | 6                   | 98                       | -122                        | -24                      |
| 2014-2015 | 0            | -1               | -1                     | 57             | 0                  | 6                    | 7                   | 70                       | -147                        | -77                      |
| 2015-2016 | 0            | 0                | 0                      | 86             | 0                  | 17                   | 3                   | 106                      | -92                         | 14                       |
| 2016-2017 | 0            | 0                | 0                      | 101            | 0                  | 5                    | 2                   | 108                      | -111                        | -3                       |
| Average   | 0            | -1               | -1                     | 86             | 0                  | 7                    | 4                   | 98                       | -111                        | -14                      |